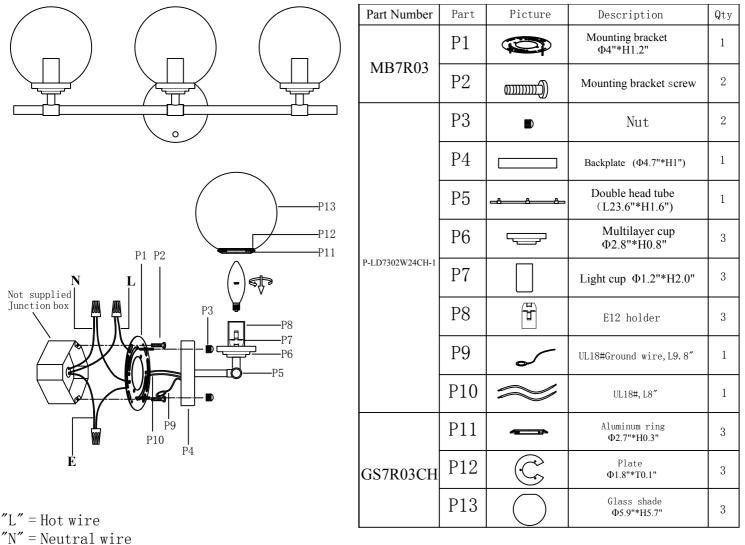

## ÍNG NISTRICT

Collection:Silas

Installation manual for: LD7302W24CH W24"\*E6.9" H9.9" L3

## **Installation instructions:**

- 1. Black wire from ceiling(junction box) attaches to "L"wire from the fixture.
- 2. White wire from ceiling(junction box) attaches to "N"wire from the fixture.
- 3. "E" wire from the fixture is attaced to the mounting bracket and an additional "E" wire from the mounting bracket must be secured to the junction box.
- 4. Secure mounting bracket to the junction box.
- 5.Insert the mounting bracket screw(P2) into the mounting bracket (P1).

6.Useing the nut(P3) to lock the lamp body onto the mounting bracket (P1) on the wall.

7.Install E12 light source.(Bulbs not supplied).

8.Twist the glass shade(P13) onto the lamp body.

The end!

"E" = Ground wire